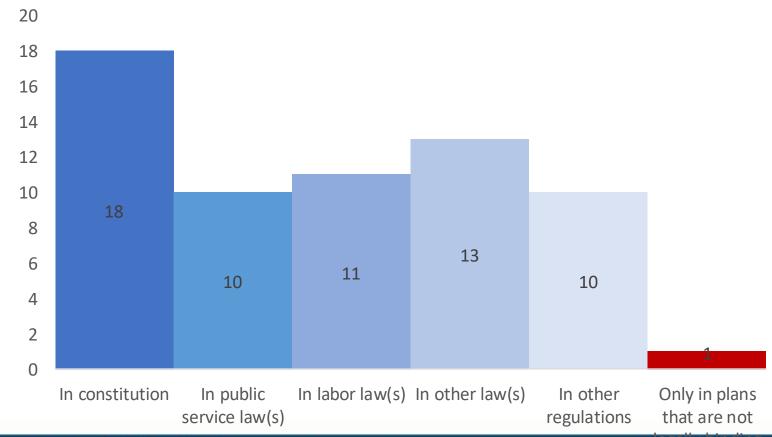

Workshop on Improving Gender-Responsive Budgeting Arusha, Tanzania, August 13-15, 2018









# Countries covered by the Survey (22)

| Europe                 | Asia        |
|------------------------|-------------|
| Albania                | Bangladesh  |
| Bosnia and Herzegovina | Bhutan      |
| Bulgaria               | India       |
| Croatia                | Indonesia   |
| Kosovo                 | Maldives    |
| Macedonia              | Nepal       |
| Moldova                | Philippines |
| Montenegro             | South Korea |
| Romania                | Sri Lanka   |
| Serbia                 | Thailand    |
| Slovakia               |             |
| Ukraine                |             |









## I. Gender Equality

Is the principle of gender equality enshrined in law?











# I. Gender Equality

Do governments have gender equality policies?

















Do governments have a gender budgeting framework?

















Is there a legal provision for gender budgeting?













nweizerische Eidgenossenchaft Federal Department of Economic Affairs, nfederation suisse Education and Research EAER nfederazione Svizzera State Secretariat for Economic Affairs SECO



Who has responsibility for gender budgeting reform?













Are guidelines published on the application of gender budgeting?













Schweizerische Eidgenossenchaft Federal Department of Economic Affairs,
Confederation suisse Education and Research EAER
Confederazione Svizzera State Secretariat for Economic Affairs SECO



Does the government conduct ex-antegender impact assessme